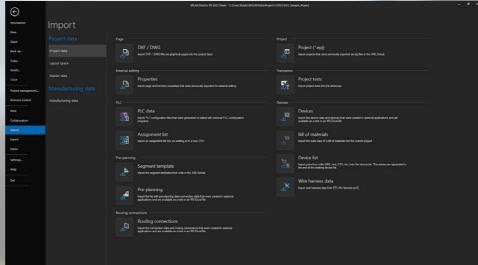

### **Overview of training highlights**

- Platform setup and configuration
  - Initial installation of the new EPLAN Platform 2024
  - Simultaneous operation of the EPLAN Platform 2024 and previous Versions 2.9 or older
  - Managing the rights of various user groups in EPLAN
- Identity client
  - Administration of organisation in the EPLAN Cloud
  - Central registration for EPLAN Cloud products

#### ■ New internal format for databases

- Migration of existing access databases to the EPLAN Platform
- Connection of existing SQL databases

#### ■ Conversion of project templates to basic projects

 Conversion of project templates from previous platform versions to basic projects

Contact

All information, event locations and dates: www.eplan-software.com/services/training