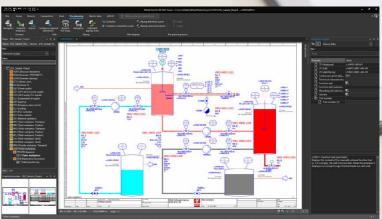

# One Day, All the Details: Setup and Configuration of the EPLAN Platform 2024

The EPLAN 2024 offers a modern, technical foundation for a completely new user experience. In our one-day update training, we will get you up to speed on the most important new features and offer useful tips for implementation.

### **Overview of training highlights**

- Platform setup and configuration
  - Initial installation of the new EPLAN Platform 2024
  - Simultaneous operation of the EPLAN Platform 2024 and previous Versions 2.9 or older
  - Managing the rights of various user groups in EPLAN
- Identity client
  - Administration of organisation in the EPLAN Cloud
  - Central registration for EPLAN Cloud products