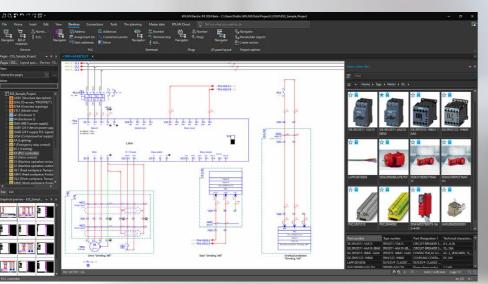

# One Day, All the Details: Setup and Configuration of the EPLAN Platform 2024

The EPLAN 2024 offers a modern, technical foundation for a completely new user experience. In our one-day update training, we will get you up to speed on the most important new features and offer useful tips for implementation.

### **Overview of training highlights**

- Platform setup and configuration
  - Initial installation of the new EPLAN Platform 2024
  - Simultaneous operation of the EPLAN Platform 2024 and previous Versions 2.9 or older
  - Managing the rights of various user groups in EPLAN
- Identity client
  - Administration of organisation in the EPLAN Cloud
  - Central registration for EPLAN Cloud products